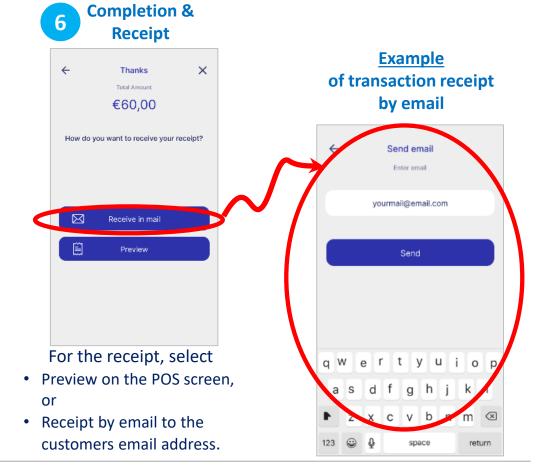

#### **Completion &** Receipt

For the receipt, select

- Preview on the POS screen, or
- Receipt by email to the customers email address.

their **digital** 

wallet (Apple

Samsung Pay),

their device

## 7. Pre-Authorization Completion

**Completion &** 

Receipt

**Select "Pre-Auth** Completion"

Enter your PIN

Please enter your card PIN number

Thanks Total Amount €60.00 How do you want to receive your receipt? Receive in mail