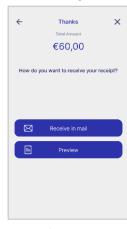

#### PIN

If the system requests it, hand the POS to the customer to enter their PIN. Then press the green button.

The refund is

approved

Completion & Receipt

For the receipt, select

- Preview on POS screen, or
- Receipt by email

## 7. Pre-Authorization Completion

**Completion &** 

Receipt

**Select "Pre-Auth** Completion"

Enter your PIN

Please enter your card PIN number

Thanks Total Amount €60.00 How do you want to receive your receipt? Receive in mail