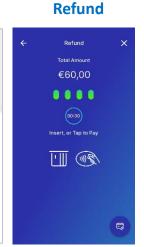

### 5. Refund

**Select "Other Transactions"** 

Please select
"Other
Transactions"
from the Menu.

Select "Refund".

Enter the Amount to be refunded.

Tap or Insert customer's card into the reader.

If the customer wish to use their **digital wallet** (Apple Pay, Google Pay, Samsung Pay), ask them to bring their device closer to the POS.

#### PIN

If the system requests it, hand the POS to the customer to enter their PIN. Then press the green button.

The refund is

approved

Completion & Receipt

For the receipt, select

- Preview on POS screen, or
- Receipt by email