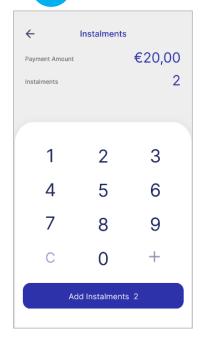

# 1 Enter Amount

You are on the "Purchase" screen.

Please enter the transaction amount and then click "Charge".

2 Tip

Optionally, enter tip amount, if the customer asks for it.

3 Installments

If supported for your company, enter the number of installments upon customer request.