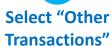

### 5. Refund

**Select "Other Transactions"** 

Please select
"Other
Transactions"
from the Menu.

Select "Refund".

Enter the Amount to be refunded.

Tap or Insert customer's card into the reader.

If the customer wish to use their **digital wallet** (Apple Pay, Google Pay, Samsung Pay), ask them to bring their device closer to the POS.