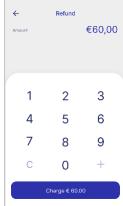

### 5. Refund

**Select "Other Transactions"** 

Please select
"Other
Transactions"
from the Menu.

Select "Refund".

Enter the Amount to be refunded.

Tap or Insert customer's card into the reader.

If the customer wish to use their **digital wallet** (Apple Pay, Google Pay, Samsung Pay), ask them to bring their device closer to the POS.

#### PIN

If the system requests it, hand the POS to the customer to enter their PIN. Then press the green button.

The refund is

approved

Completion & Receipt

For the receipt, select

- Preview on POS screen, or
- Receipt by email