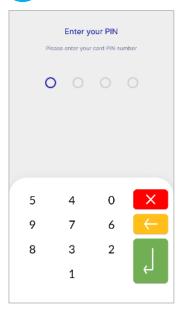

## 4. Transaction Cancellation (continued)

If the system requests it, hand the POS to the customer to enter their PIN. Then press the green button.