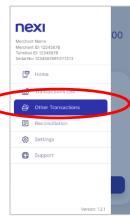

### 5. Refund

**Select "Other Transactions"** 

Please select
"Other
Transactions"
from the Menu.

Select "Refund".

Enter the Amount to be refunded.

Tap or Insert customer's card into the reader.

If the customer wish to use their **digital wallet** (Apple Pay, Google Pay, Samsung Pay), ask them to bring their device closer to the POS.

"Other

Transactions"

Click on

"Pre-Auth"

€20,00 2 3 Charge € 20.00

Enter "Pre-

5

Then press the