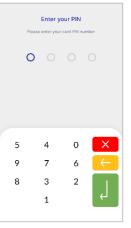

#### PIN

If the system requests it, hand the POS to the customer to enter their PIN. Then press the green button.

The refund is

approved

Completion & Receipt

For the receipt, select

- Preview on POS screen, or
- Receipt by email