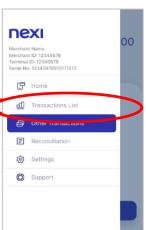

## 3. Menu

On the top left of every screen, click on the 3 dashes to view the Menu.

# 1 Select Transactions List

Please select
"Transactions List"
from the Menu.

2 Search

- Search and select the transaction you want to cancel from the list
- Click on > to view the "Transaction Details".