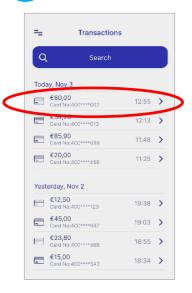

# 1 Select Transactions List

Please select
"Transactions List"
from the Menu.

2 Search

- Search and select the transaction you want to cancel from the list
- Click on > to view the "Transaction Details".