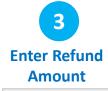

### 5. Refund

**Select "Other Transactions"** 

Please select
"Other
Transactions"
from the Menu.

Select "Refund".

Enter the Amount to be refunded.

Tap or Insert customer's card into the reader.

If the customer wish to use their **digital wallet** (Apple Pay, Google Pay, Samsung Pay), ask them to bring their device closer to the POS.