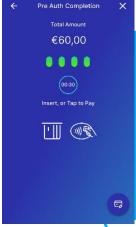

## 7. Pre-Authorization Completion

**Completion &** 

Receipt

**Select "Pre-Auth** Completion"

Enter your PIN

Please enter your card PIN number

Thanks Total Amount €60.00 How do you want to receive your receipt? Receive in mail