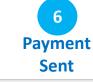

#### 6. Pre-Authorization

Pre-Authorization

Pre Auth

PIN

Enter your PIN

Payment Sent

€20.00

Please select

green button.

The payment transaction is approved.

Approved

nexi

customer's card Authorization" into the reader amount

If the customer wish to use their digital wallet (Apple Pay, Google Pay, Samsung Pay), ask them to bring their device closer to the POS.