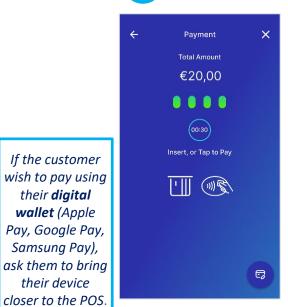

## 2. Purchase (continued)

Tap or Insert customer's card into the reader.

#### **Completion &** Receipt

For the receipt, select

- Preview on the POS screen, or
- Receipt by email to the customers email address.

their **digital** 

wallet (Apple

Samsung Pay),

their device