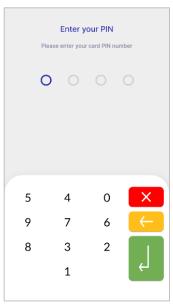

## PIN

If the system requests it, hand the POS to the customer to enter their PIN. Then press the green button.