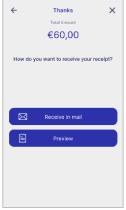

#### **Completion &** Receipt

For the receipt, select

- Preview on the POS screen, or
- Receipt by email to the customers email address.

their **digital** 

wallet (Apple

Samsung Pay),

their device

nexi

- Preview on the POS
- Receipt by email.

screen, or