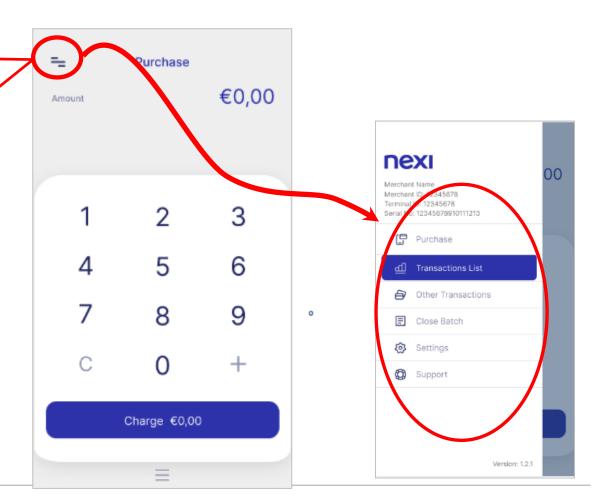

## 3. Menu

On the top left of every screen, click on the 3 dashes to view the Menu.