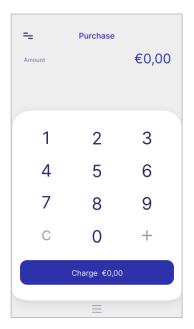

# 1 Enter Amount

You are on the "Purchase" screen.

Please enter the transaction amount and then click "Charge".

2 Tip

Optionally, enter tip amount, if the customer asks for it.

3 Installments

If supported for your company, enter the number of installments upon customer request.