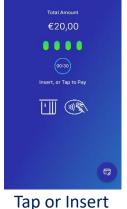

## 2. Purchase (continued)

Tap or Insert customer's card into the reader.

# 1 Enter Amount

You are on the "Purchase" screen.

Please enter the transaction amount and then click "Charge".

2 Tip

Optionally, enter tip amount, if the customer asks for it.

3 Installments

If supported for your company, enter the number of installments upon customer request.