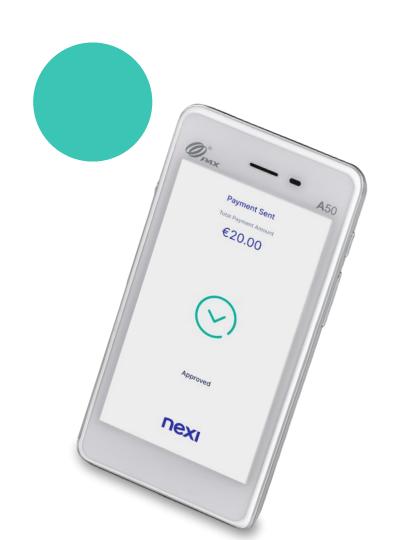

#### **Sending of** 6 **Payment**

The payment transaction is approved.

#### **Completion &** Receipt

For the receipt, select

- Preview on the POS screen, or
- Receipt by email to the customers email address.

their **digital** 

wallet (Apple

Samsung Pay),

their device