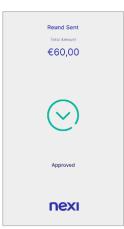

#### PIN

If the system requests it, hand the POS to the customer to enter their PIN. Then press the green button.

The refund is

approved

Completion & Receipt

For the receipt, select

- Preview on POS screen, or
- Receipt by email