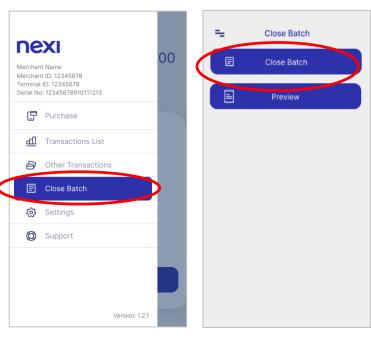

#### 8. Close Batch

Select "Close Batch"

Select "Close Batch" from the main Menu.