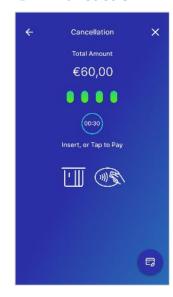

Transaction Details

On the transaction details screen. click "Cancel Transaction".

Cancel Transaction

Tap or Insert the customer's card that was used in the initial transaction into the reader.

If the customer wish to use the card used in the initial transaction via their digital wallet (Apple Pay, Google Pay, Samsung Pay), ask them to bring their device closer to the POS.

## 4. Transaction Cancellation (continued)

If the system requests it, hand the POS to the customer to enter their PIN. Then press the green button.