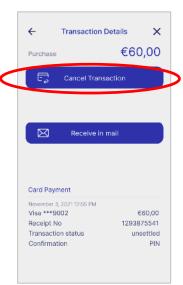

Transaction Details

On the transaction details screen. click "Cancel Transaction".

Cancel Transaction

Tap or Insert the customer's card that was used in the initial transaction into the reader.

If the customer wish to use the card used in the initial transaction via their digital wallet (Apple Pay, Google Pay, Samsung Pay), ask them to bring their device closer to the POS.