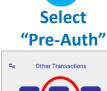

#### 6. Pre-Authorization

Pre-Authorization

Pre Auth

PIN

Enter your PIN

Payment Sent

€20.00

Please select

"Other

Transactions"

Click on

"Pre-Auth"

€20,00 2 3 Charge € 20.00

Enter "Pre-

5

Then press the