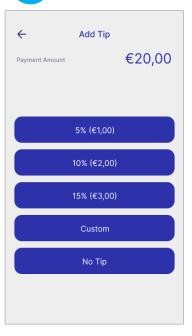

# 1 Enter Amount

You are on the "Purchase" screen.

Please enter the transaction amount and then click "Charge".

2 Tip

Optionally, enter tip amount, if the customer asks for it.

3 Installments

If supported for your company, enter the number of installments upon customer request.