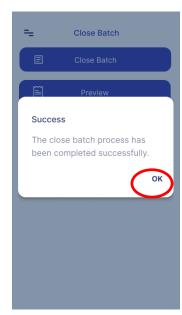

#### Successful Batch Close

When the message "Success" appears, click "OK".

The POS closes the package. 12