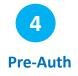

#### 6. Pre-Authorization

Pre-Authorization

Pre Auth

PIN

Enter your PIN

Payment Sent

€20.00

Please select

"Other

Transactions"

Click on

"Pre-Auth"

€20,00 2 3 Charge € 20.00

Enter "Pre-

5

Then press the