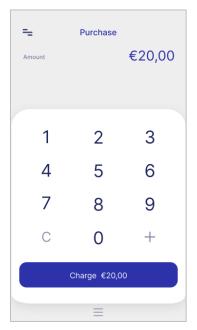

# 1 Enter Amount

You are on the "Purchase" screen.

Please enter the transaction amount and then click "Charge".

2 Tip

Optionally, enter tip amount, if the customer asks for it.

3 Installments

If supported for your company, enter the number of installments upon customer request.