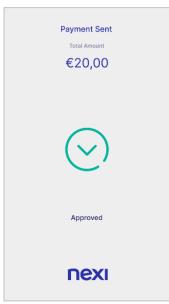

- 7. <u>Pre-authorization Completion</u>
- 8. Close Batch



# 1. Launch application







To start Nexi SoftPOS® please press 'Get started'.

# 2 Initiate a Purchase Transaction



You will be automatically redirected to the **Purchase** screen.



### 2. Purchase



# 1 Enter Amount



You are on the "Purchase" screen.

Please enter the transaction amount and then click "Charge".

2 Tip



Optionally, enter tip amount, if the customer asks for it.

3 Installments



If supported for your company, enter the number of installments upon customer request.





## 2. Purchase (continued)







Tap or Insert customer's card into the reader.

## PIN



If the system requests it, hand the POS to the customer to enter their PIN. Then press the green button.

#### **Sending of** 6 **Payment**



The payment transaction is approved.

#### **Completion &** Receipt



For the receipt, select

- Preview on the POS screen, or
- Receipt by email to the customers email address.



their **digital** 

wallet (Apple

Samsung Pay),

their device

## 3. Menu



On the top left of every screen, click on the 3 dashes to view the Menu.





#### 4. Transaction Cancellation



# 1 Select Transactions List



Please select
"Transactions List"
from the Menu.

2 Search



- Search and select the transaction you want to cancel from the list
- Click on > to view the "Transaction Details".

Transaction Details



On the transaction details screen. click "Cancel Transaction".

Cancel Transaction



Tap or Insert the customer's card that was used in the initial transaction into the reader.

If the cus