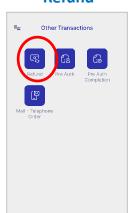

### 5. Refund

**Select "Other Transactions"** 

Please select
"Other
Transactions"
from the Menu.

Select "Refund".

Enter the Amount to be refunded.

Tap or Insert customer's card into the reader.

If the customer wish to use their **digital wallet** (Apple Pay, Google Pay, Samsung Pay), ask them to bring their device closer to the POS.