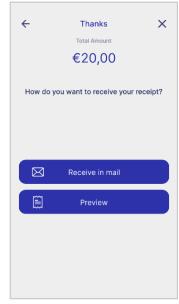

#### **Completion &** Receipt

For the receipt, select

- Preview on the POS screen, or
- Receipt by email to the customers email address.

their **digital** 

wallet (Apple

Samsung Pay),

their device

nexi

- Preview on the POS
- Receipt by email.

screen, or