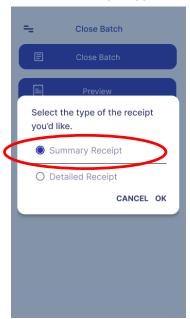

#### **Select Receipt Type**

Select "Summary Receipt" or "Detailed printing" and then click "OK".