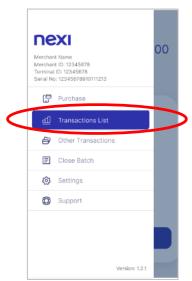

# 1 Select Transactions List

Please select
"Transactions List"
from the Menu.

2 Search

- Search and select the transaction you want to cancel from the list
- Click on > to view the "Transaction Details".