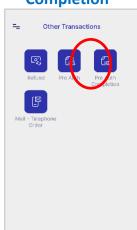

### 5. Refund

**Select "Other Transactions"** 

Please select
"Other
Transactions"
from the Menu.

Select "Refund".

Enter the Amount to be refunded.

Tap or Insert customer's card into the reader.

If the customer wish to use their **digital wallet** (Apple Pay, Google Pay, Samsung Pay), ask them to bring their device closer to the POS.

"Other

Transactions"

Click on

"Pre-Auth"

€20,00 2 3 Charge € 20.00

Enter "Pre-

5

Then press the