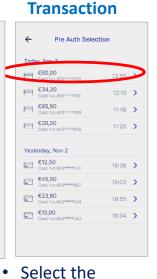

Click on

"Pre-Auth

Completion".

transaction you

want from the list

Click on > to view

the "Transaction

Details".

# 1 Select Transactions List

Please select
"Transactions List"
from the Menu.

2 Search

- Search and select the transaction you want to cancel from the list
- Click on > to view the "Transaction Details".