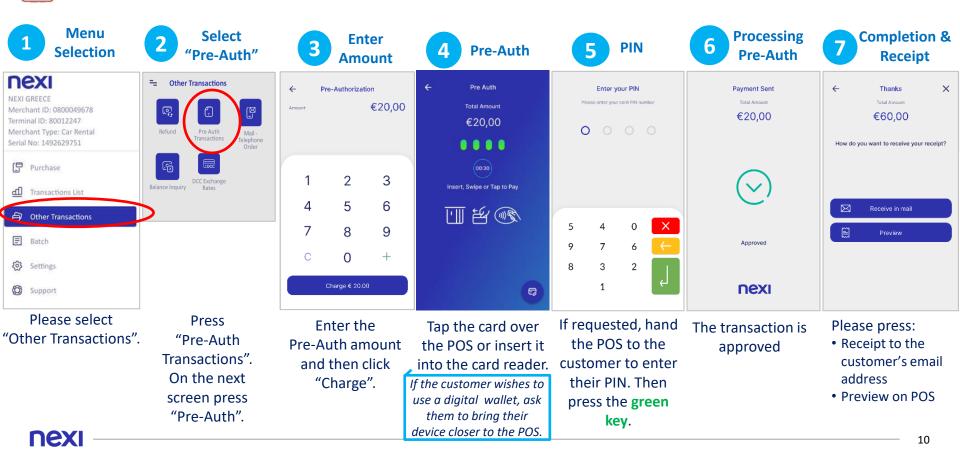

### 7. Pre-Authorization

R

This transaction is available to specific merchant categories (hotels, travel agencies, car rentals etc).