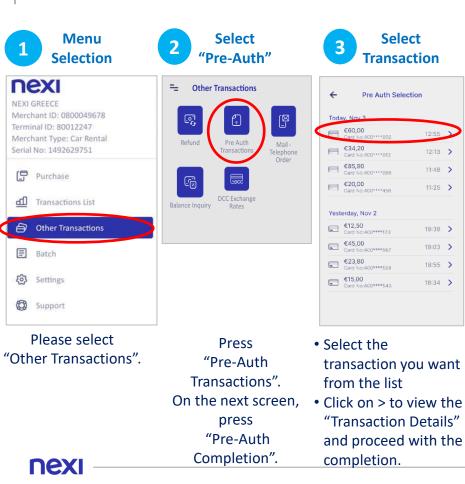

### 7. Pre-Authorization

R

This transaction is available to specific merchant categories (hotels, travel agencies, car rentals etc).