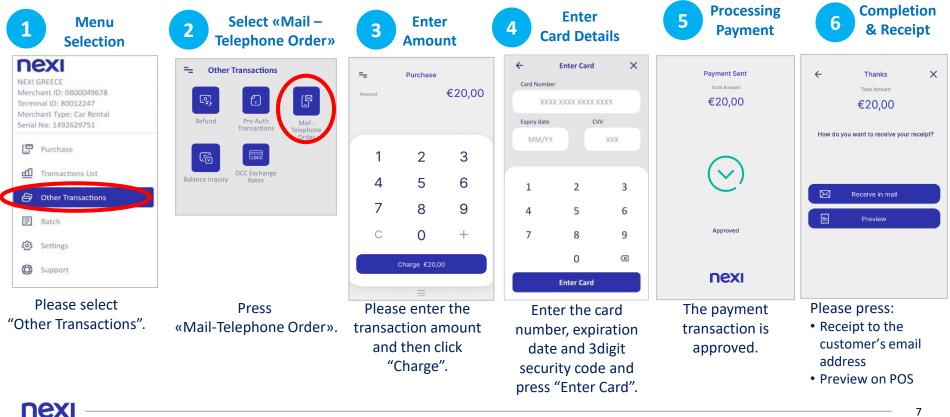

### 4. MOTO Purchase (Mail – Telephone Order)

MOTO is available upon request and is subject to approval.

<sup>7</sup> 