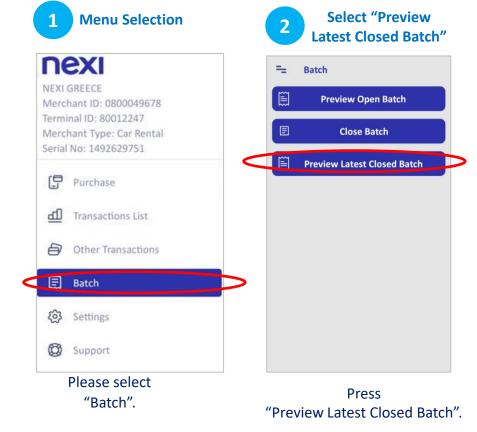

### **11. Preview Latest Closed Batch**

|                     | -         | Latest<br>Batch |  |  |  |
|---------------------|-----------|-----------------|--|--|--|
| ← Preview Closed    |           |                 |  |  |  |
| 16/08/2             | 2023 17:1 | 13:50           |  |  |  |
| MID: 0800049678     |           | TID: 80012248   |  |  |  |
| BA                  | TCH: 42   | 2               |  |  |  |
| 1                   | TOTAL     |                 |  |  |  |
| Total transactions: |           | 2               |  |  |  |
| Total amount        |           | € 0,00          |  |  |  |
| Total tip amount:   |           | € 0,00          |  |  |  |
| Total               |           | € 0,00          |  |  |  |
| Purchase            | 1         | € 0,11          |  |  |  |
| Cancellation        | 1         | € 0,11          |  |  |  |
| Refund              | 0         | € 0,00          |  |  |  |
| Refund Cancellation | 0         | € 0,00          |  |  |  |
|                     |           |                 |  |  |  |
|                     |           |                 |  |  |  |
|                     |           |                 |  |  |  |
|                     |           |                 |  |  |  |

The latest closed batch appears on screen.