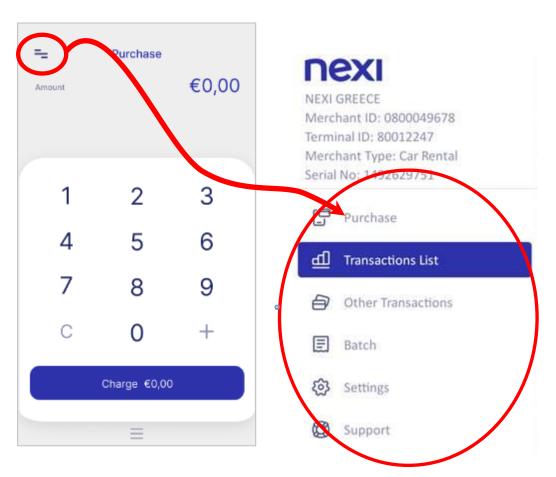

### 2. Menu

R

On the top left of every screen, click on the 3 dashes to view the Menu.