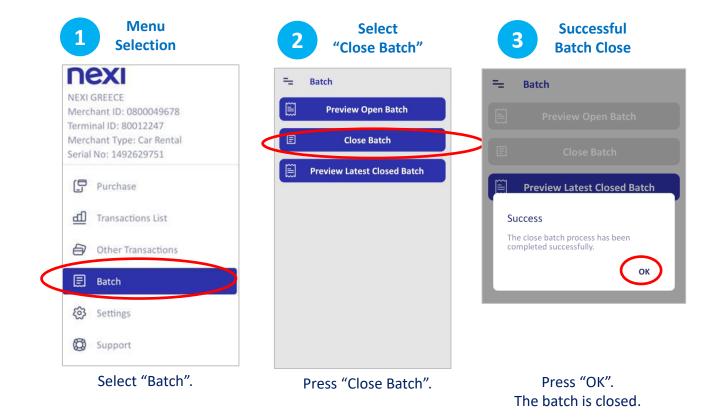

### **10. Close Batch**

### It is recommended to run daily, if transactions are made.