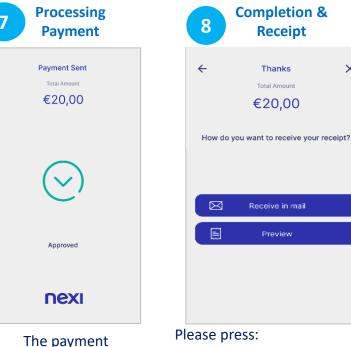

If requested, hand the POS to the customer to enter their PIN. Then press the green key.

transaction is

approved.

- Receipt to the customer's email address
- Preview on POS