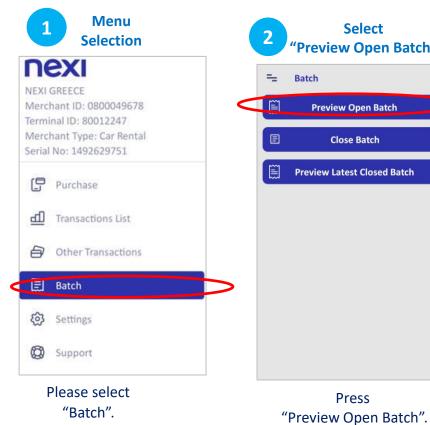

### 9. Preview Open Batch

|    | Select<br>"Preview Open Batch" |   |
|----|--------------------------------|---|
| -  | Batch                          |   |
| ~1 | Preview Open Batch             | > |
| 1  | Close Batch                    |   |
| ]  | Preview Latest Closed Batch    |   |
|    |                                |   |
|    |                                |   |
|    |                                |   |
|    |                                |   |
|    |                                |   |
|    |                                |   |
|    | Press                          |   |

**Preview Open Batch** 

The open batch appears on screen.