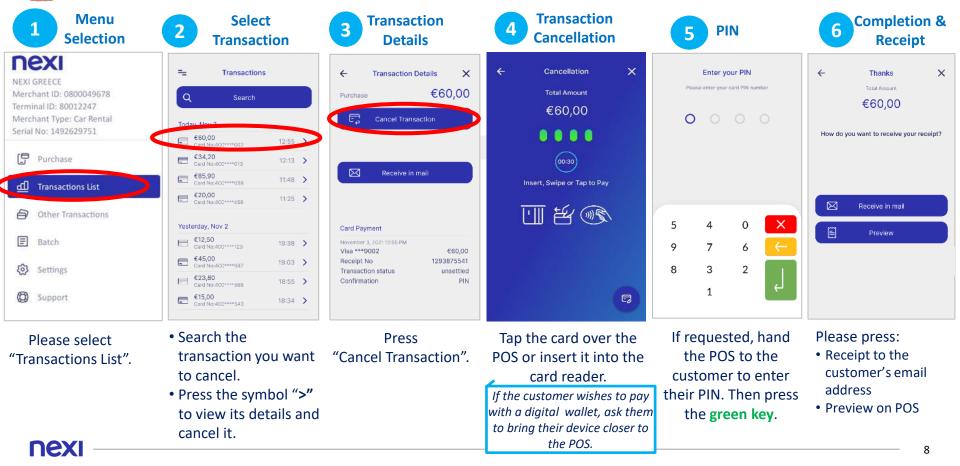

### 5. Transaction Cancellation (Void)

Only for transactions in the current batch