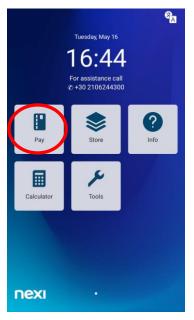

# 1. Launch application

Press "Pay"

To start please press "Get started".

Initiate a Purchase
Transaction

You will be automatically redirected to the purchase screen.