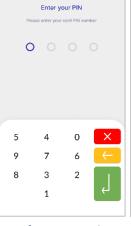

If the customer wishes to pay with a digital wallet, ask them to bring their device closer to the POS. If requested, hand the POS to the customer to enter their PIN. Then press the green key.

The refund is approved.