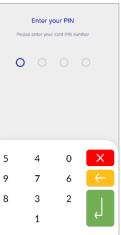

If requested, hand the POS to the customer to enter their PIN. Then press the green key.

Press "Cancel Transaction".

Tap the card over the POS or insert it into the card reader.

If the customer wishes to pay with a digital wallet, ask them to bring their device closer to the POS.

If requested, hand the POS to the customer to enter their PIN. Then press the green key.

If the customer wishes to pay with a digital wallet, ask them to bring their device closer to the POS. If requested, hand the POS to the customer to enter their PIN. Then press the green key.

The refund is approved.

If requested, hand the POS to the customer to enter their PIN. Then press the green key.

The transaction is approved.

If requested, hand the POS to the customer to enter their PIN. Then press the green key.

Please select "Other Transactions".

Batch

Settings

Support

- Press "Pre-Auth Transactions". On the next screen, press "Pre-Auth Completion".
- Select the transaction you want from the list
- Click on > to view the "Transaction Details" and proceed with the completion.