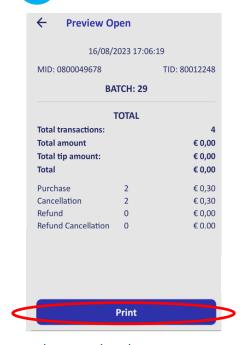

# 9. Preview Open Batch

Please select "Batch".

Press "Preview Open Batch".

3 Preview Open Batch

The open batch appears on screen. You may press "Print" to print it.

Select "Summary" or "Detailed" Receipt and press "OK".