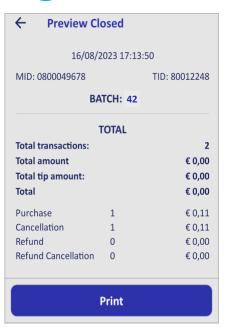

#### 11. Preview Latest Closed Batch

Please select "Batch".

Press "Preview Latest Closed Batch".

Preview Latest Closed Batch

The latest closed batch appears on screen. You may press "Print" in order to print it.