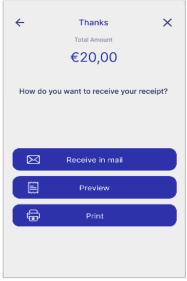

# 8 Completion & Receipt

- Receipt to the customer's email address
- Preview on POS
- Print. You can select the printing of customer or merchant receipt or both.