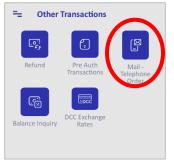

# 4. MOTO Purchase (Mail – Telephone Order)

MOTO is available upon request and is subject to approval.

Please select "Other Transactions".

Select «Mail -**Telephone Order»** 

Press "Mail-Telephone Order".