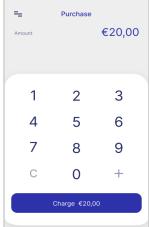

#### 3. Purchase

[1/2]

!

\* Installments and Tip Options are available to specific merchants upon request and are subject to approval.

1 Enter Amount

Please enter the transaction amount and then click "Charge".