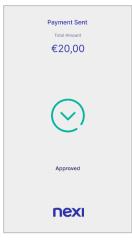

If the customer wishes to pay with a digital wallet, ask them to bring their device closer to the POS. If requested, hand the POS to the customer to enter their PIN. Then press the green key.

The refund is approved.