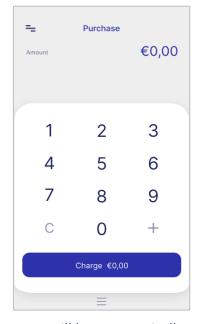

#### 3. Purchase

[1/2]

!

\* Installments and Tip Options are available to specific merchants upon request and are subject to approval.

1 Enter Amount

Please enter the transaction amount and then click "Charge".

Please enter the transaction amount and then click "Charge".

**Enter Card Details** 

Enter the card number, expiration date and 3digit security code and press "Enter Card".

**Processing Payment** 

The payment transaction is approved.

#### 6. Refund

Please select "Other Transactions".

Press "Refund".

Enter the amount to be refunded and then click "Charge".

If installments and/or DCC are supported, the relevant screens will appear. Tap the card over the POS or insert it into the card reader.