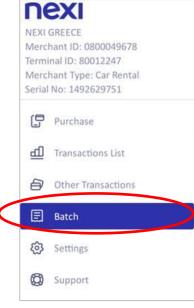

## 5. Transaction Cancellation (Void)

Only for transactions in the current batch.

nexi

NEXI GREECE

Merchant ID: 0800049678

Merchant Type: Car Rental

Transactions List

Other Transactions

Terminal ID: 80012247

Serial No: 1492629751

Purchase

Batch

Settings

Support

Menu Selection

Select **Transaction** 