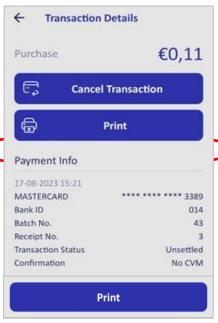

Receipt No.

Confirmation

November 3, 2021 12:55 PM

Transaction status

 $\leftarrow$ 

Transaction **Details** 

Transaction Details

Cancel Transaction

Receive in mail

×

€60,00

€60,00

unsettled

1293875541

PIN

- Search the transaction you want to cancel.
- Press the symbol ">" to view its details and cancel it.

Press "Cancel Transaction".

Tap the card over the POS or insert it into the card reader.

If the customer wishes to pay with a digital wallet, ask them to bring their device closer to the POS.

If requested, hand the POS to the customer to enter their PIN. Then press the green key.