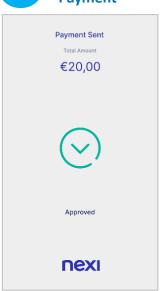

# 7 Processing Payment

The payment transaction is approved.

# 8 Completion & Receipt

- Receipt to the customer's email address
- Preview on POS
- Print. You can select the printing of customer or merchant receipt or both.