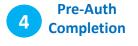

#### 7. Pre-Authorization

This transaction is available to specific merchant categories (hotels, travel agencies, car rentals etc).

5 PIN

Processing Completion & Receipt

Please select "Other Transactions".

Settings

Support

Press
"Pre-Auth
Transactions".
On the next
screen press
"Pre-Auth".

Enter the Pre-Auth amount and then click "Charge".

Tap the card over the POS or insert it into the card reader.

If the customer wishes to use a digital wallet, ask them to bring their device closer to the POS.

If requested, hand the POS to the customer to enter their PIN. Then press the green key.

The transaction is approved.