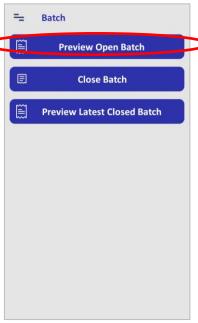

# 9. Preview Open Batch

Please select "Batch".

Press "Preview Open Batch".

3 Preview Open Batch

The open batch appears on screen. You may press "Print" to print it.

Select "Summary" or "Detailed" Receipt and press "OK".

#### 10. Close Batch

?

It is recommended to run daily, if transactions are made.

1 Menu Selection

Select "Batch".

Select "Close Batch"

Press "Close Batch".

Select
Type of Receipt

#### 11. Preview Latest Closed Batch

Please select "Batch".

Press "Preview Latest Closed Batch".

Preview Latest Closed Batch

The latest closed batch appears on screen. You may press "Print" in order to print it.