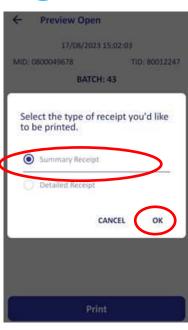

# 9. Preview Open Batch

Please select "Batch".

Press "Preview Open Batch".

3 Preview Open Batch

The open batch appears on screen. You may press "Print" to print it.

Select "Summary" or "Detailed" Receipt and press "OK".

Select "Summary" or "Detailed" Receipt and press "OK".

Successful Batch Close

Press "OK".
The batch is closed.

Select "Summary" or "Detailed" Receipt and press "OK".