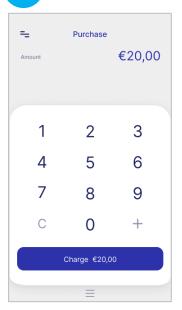

#### 3. Purchase

[1/2]

!

\* Installments and Tip Options are available to specific merchants upon request and are subject to approval.

1 Enter Amount

Please enter the transaction amount and then click "Charge".