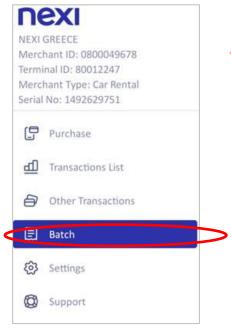

### 2. Menu

On the top left of every screen, click on the 3 dashes to view the Menu.

## 5. Transaction Cancellation (Void)

Only for transactions in the current batch.

nexi

NEXI GREECE

Merchant ID: 0800049678

Merchant Type: Car Rental

Transactions List

Other Transactions

Terminal ID: 80012247

Serial No: 1492629751

Purchase

Batch

Settings

Support

Menu Selection

Select **Transaction** 