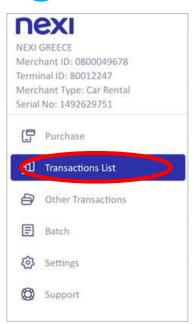

### 2. Menu

On the top left of every screen, click on the 3 dashes to view the Menu.

## 5. Transaction Cancellation (Void)

Only for transactions in the current batch.

nexi

NEXI GREECE

Merchant ID: 0800049678

Merchant Type: Car Rental

Transactions List

Other Transactions

Terminal ID: 80012247

Serial No: 1492629751

Purchase

Batch

Settings

Support

Menu Selection

Select **Transaction** 