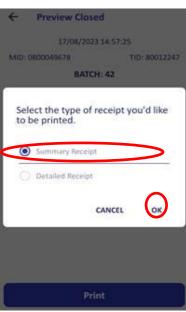

#### 11. Preview Latest Closed Batch

Please select "Batch".

Press "Preview Latest Closed Batch".

Preview Latest Closed Batch

The latest closed batch appears on screen. You may press "Print" in order to print it.

Select "Summary" or "Detailed" Receipt and press "OK".