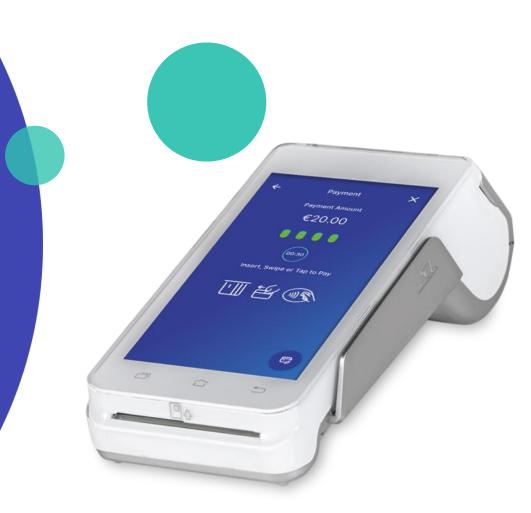

# nexi

Nexi SmartPOS® with printer

**PAX A910** 

**Operating Instructions** 

#### 3. Purchase

[1/2]

!

\* Installments and Tip Options are available to specific merchants upon request and are subject to approval.

1 Enter Amount

Please enter the transaction amount and then click "Charge".

If it is available for your company and if the customer requests it, please press the tip amount or percentage. Alternatively, press the option "No Tip". 3 Installments\*

If it is available for your company and if the customer requests it, please enter the number of installments . Alternatively enter the number "0".

4 Card Reading

If the
customer
wishes to
pay with a
digital
wallet
(Apple Pay,
Google Pay,
Samsung
Pay), ask
them to
bring their
device
closer to the

Tap the card over the POS or insert it into the card reader.

### 3. Purchase

[2/2]

!

\*\* Dynamic Currency Conversion (DCC) is available to specific merchants upon request and is subject to approval.

5 Currency Selection \*\*

If supported for your company and if the customer's card is in a currency other than €, please hand the POS to the cardholder so that they can select the currency of the transaction and press "Continue".