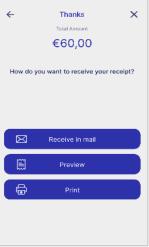

# 8 Completion & Receipt

- Receipt to the customer's email address
- Preview on POS
- Print. You can select the printing of customer or merchant receipt or both.