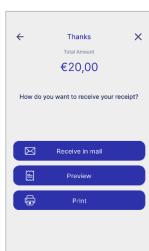

# 8 Completion & Receipt

- Receipt to the customer's email address
- Preview on POS
- Print. You can select the printing of customer or merchant receipt or both.

#### Completion & 6 Receipt

- · Receipt to the customer's email address
- Preview on POS
- Print

- · Receipt to the customer's email address
- Preview on POS
- Print

- Receipt to the customer's email address
- Preview on POS
- Print

#### Please press:

- Receipt to the customer's email address
- Preview on POS
- Print

10