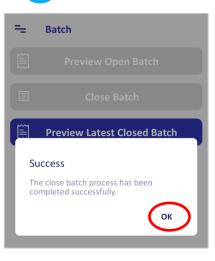

Select "Summary" or "Detailed" Receipt and press "OK".

Successful Batch Close

Press "OK".
The batch is closed.