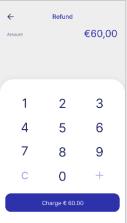

#### 6. Refund

Please select "Other Transactions".

Press "Refund".

Enter the amount to be refunded and then click "Charge".

If installments and/or DCC are supported, the relevant screens will appear. Tap the card over the POS or insert it into the card reader.