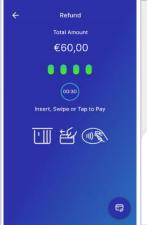

#### 6. Refund

Please select "Other Transactions".

Press "Refund".

Enter the amount to be refunded and then click "Charge".

If installments and/or DCC are supported, the relevant screens will appear. Tap the card over the POS or insert it into the card reader.

If the customer wishes to pay with a digital wallet, ask them to bring their device closer to the POS. If requested, hand the POS to the customer to enter their PIN. Then press the green key.

The refund is approved.