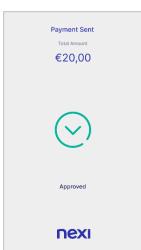

# 7 Processing Payment

The payment transaction is approved.

Please enter the transaction amount and then click "Charge".

**Enter Card Details** 

Enter the card number, expiration date and 3digit security code and press "Enter Card".

**Processing Payment** 

The payment transaction is approved.

If the customer wishes to pay with a digital wallet, ask them to bring their device closer to the POS. If requested, hand the POS to the customer to enter their PIN. Then press the green key.

The refund is approved.

If requested, hand the POS to the customer to enter their PIN. Then press the green key.

The transaction is approved.