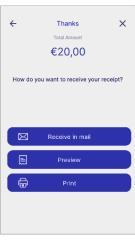

# 8 Completion & Receipt

- Receipt to the customer's email address
- Preview on POS
- Print. You can select the printing of customer or merchant receipt or both.

#### Completion & 6 Receipt

- · Receipt to the customer's email address
- Preview on POS
- Print

- · Receipt to the customer's email address
- Preview on POS
- Print

- Receipt to the customer's email address
- Preview on POS
- Print

#### Please press:

- Receipt to the customer's email address
- Preview on POS
- Print

10