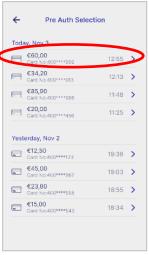

If requested, hand the POS to the customer to enter their PIN. Then press the green key.

Please select "Other Transactions".

Batch

Settings

Support

- Press "Pre-Auth Transactions". On the next screen, press "Pre-Auth Completion".
- Select the transaction you want from the list
- Click on > to view the "Transaction Details" and proceed with the completion.

Receive in mail

×

€60,00

€60,00

unsettled

1293875541

PIN

- Search the transaction you want to cancel.
- Press the symbol ">" to view its details and cancel it.