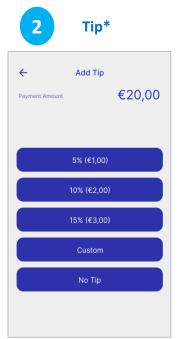

If it is available for your company and if the customer requests it, please press the tip amount or percentage. Alternatively, press the option "No Tip". 3 Installments\*

If it is available for your company and if the customer requests it, please enter the number of installments . Alternatively enter the number "0".