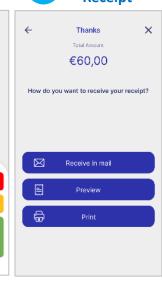

# 8 Completion & Receipt

- Receipt to the customer's email address
- Preview on POS
- Print. You can select the printing of customer or merchant receipt or both.

- · Receipt to the customer's email address
- Preview on POS
- Print