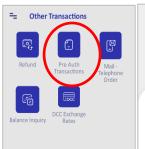

#### 7. Pre-Authorization

This transaction is available to specific merchant categories (hotels, travel agencies, car rentals etc).

5 PIN

Processing Completion & Receipt

Please select "Other Transactions".

Settings

Support

Press
"Pre-Auth
Transactions".
On the next
screen press
"Pre-Auth".

Enter the Pre-Auth amount and then click "Charge".

Tap the card over the POS or insert it into the card reader.

If the customer wishes to use a digital wallet, ask them to bring their device closer to the POS.