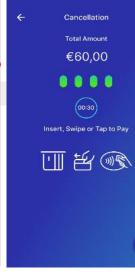

## 5. Transaction Cancellation (Void)

Only for transactions in the current batch.

nexi

NEXI GREECE

Merchant ID: 0800049678

Merchant Type: Car Rental

Transactions List

Other Transactions

Receive in mail

×

€60,00

€60,00

unsettled

1293875541

PIN

- Search the transaction you want to cancel.
- Press the symbol ">" to view its details and cancel it.

Press "Cancel Transaction".

Tap the card over the POS or insert it into the card reader.

If the customer wishes to pay with a digital wallet, ask them to bring their device closer to the POS.

If requested, hand the POS to the customer to enter their PIN. Then press the green key.