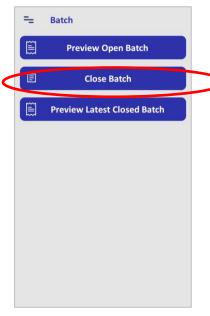

#### 10. Close Batch

?

It is recommended to run daily, if transactions are made.

1 Menu Selection

Select "Batch".

Select "Close Batch"

Press "Close Batch".

Select
Type of Receipt