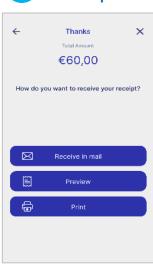

#### Please press:

- Receipt to the customer's email address
- Preview on POS
- Print

10

- Receipt to the customer's email address
- Preview on POS
- Print