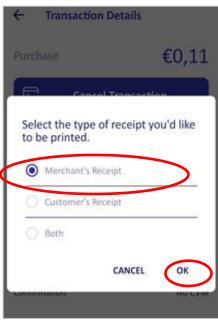

#### 12. Transaction Re-Print

Please select "Transactions List".

2 Select Transaction

Select the transaction you want to re-print.

Press "Print".

Select the type of receipt you want to be printed (merchant, customer, both).