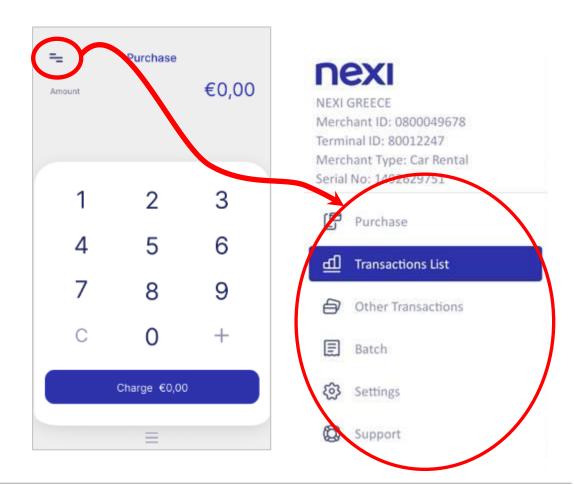

### 2. Menu

On the top left of every screen, click on the 3 dashes to view the Menu.

## 5. Transaction Cancellation (Void)

Only for transactions in the current batch.

nexi

NEXI GREECE

Merchant ID: 0800049678

Merchant Type: Car Rental

Transactions List

Other Transactions

Terminal ID: 80012247

Serial No: 1492629751

Purchase

Batch

Settings

Support

Menu Selection

Select **Transaction** 