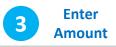

#### 3. Purchase

[1/2]

!

\* Installments and Tip Options are available to specific merchants upon request and are subject to approval.

1 Enter Amount

Please enter the transaction amount and then click "Charge".