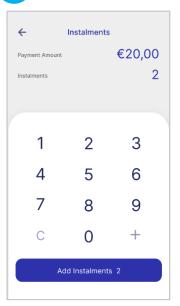

If it is available for your company and if the customer requests it, please press the tip amount or percentage. Alternatively, press the option "No Tip". 3 Installments\*

If it is available for your company and if the customer requests it, please enter the number of installments . Alternatively enter the number "0".