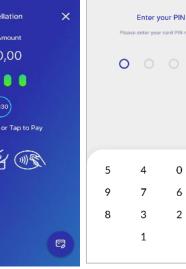

If requested, hand the POS to the customer to enter their PIN. Then press the green key.

Press "Cancel Transaction".

Tap the card over the POS or insert it into the card reader.

If the customer wishes to pay with a digital wallet, ask them to bring their device closer to the POS.

If requested, hand the POS to the customer to enter their PIN. Then press the green key.