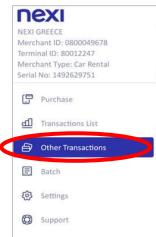

## 5. Transaction Cancellation (Void)

Only for transactions in the current batch.

nexi

NEXI GREECE

Merchant ID: 0800049678

Merchant Type: Car Rental

Transactions List

Other Transactions

Terminal ID: 80012247

Serial No: 1492629751

Purchase

Batch

Settings

Support

Menu Selection

Select **Transaction** 