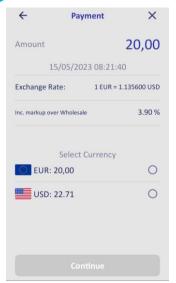

### 3. Purchase

[2/2]

!

\*\* Dynamic Currency Conversion (DCC) is available to specific merchants upon request and is subject to approval.

5 Currency Selection \*\*

If supported for your company and if the customer's card is in a currency other than €, please hand the POS to the cardholder so that they can select the currency of the transaction and press "Continue".