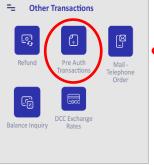

#### 7. Pre-Authorization

This transaction is available to specific merchant categories (hotels, travel agencies, car rentals etc).

5 PIN

Processing Completion & Receipt

Please select "Other Transactions".

Settings

Support

Press
"Pre-Auth
Transactions".
On the next
screen press
"Pre-Auth".

Enter the Pre-Auth amount and then click "Charge".

Tap the card over the POS or insert it into the card reader.

If the customer wishes to use a digital wallet, ask them to bring their device closer to the POS.