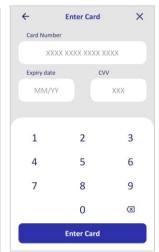

# 4. MOTO Purchase (Mail – Telephone Order)

MOTO is available upon request and is subject to approval.

Please select "Other Transactions".

Select «Mail -**Telephone Order»** 

Press "Mail-Telephone Order".

Please enter the transaction amount and then click "Charge".

**Enter Card Details** 

Enter the card number, expiration date and 3digit security code and press "Enter Card".

**Processing Payment** 

The payment transaction is approved.