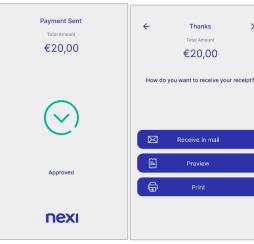

# 7 Processing Payment

The payment transaction is approved.

# 8 Completion & Receipt

- Receipt to the customer's email address
- Preview on POS
- Print. You can select the printing of customer or merchant receipt or both.