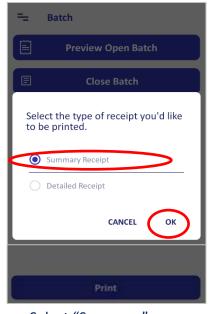

#### 10. Close Batch

?

It is recommended to run daily, if transactions are made.

1 Menu Selection

Select "Batch".

Select "Close Batch"

Press "Close Batch".

Select
Type of Receipt

Select "Summary" or "Detailed" Receipt and press "OK".

Successful Batch Close

Press "OK".
The batch is closed.