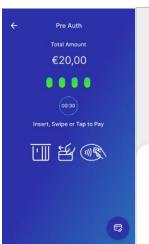

Settings

Support

Press
"Pre-Auth
Transactions".
On the next
screen press
"Pre-Auth".

Enter the Pre-Auth amount and then click "Charge".

Tap the card over the POS or insert it into the card reader.

If the customer wishes to use a digital wallet, ask them to bring their device closer to the POS.

If requested, hand the POS to the customer to enter their PIN. Then press the green key.

The transaction is approved.