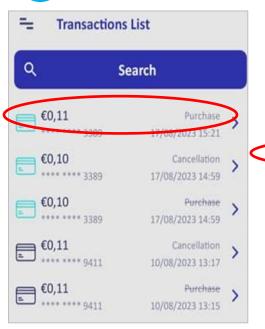

Receive in mail

×

€60,00

€60,00

unsettled

1293875541

PIN

- Search the transaction you want to cancel.
- Press the symbol ">" to view its details and cancel it.

#### 12. Transaction Re-Print

Please select "Transactions List".

2 Select Transaction

Select the transaction you want to re-print.

Press "Print".

Select the type of receipt you want to be printed (merchant, customer, both).