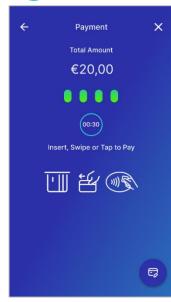

4 Card Reading

If the
customer
wishes to
pay with a
digital
wallet
(Apple Pay,
Google Pay,
Samsung
Pay), ask
them to
bring their
device
closer to the

Tap the card over the POS or insert it into the card reader.

### 3. Purchase

[2/2]

!

\*\* Dynamic Currency Conversion (DCC) is available to specific merchants upon request and is subject to approval.

5 Currency Selection \*\*

If supported for your company and if the customer's card is in a currency other than €, please hand the POS to the cardholder so that they can select the currency of the transaction and press "Continue".