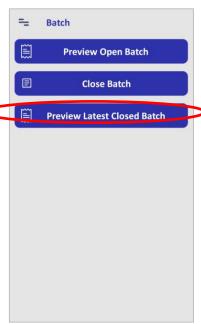

#### 11. Preview Latest Closed Batch

Please select "Batch".

Press "Preview Latest Closed Batch".

Preview Latest Closed Batch

The latest closed batch appears on screen. You may press "Print" in order to print it.